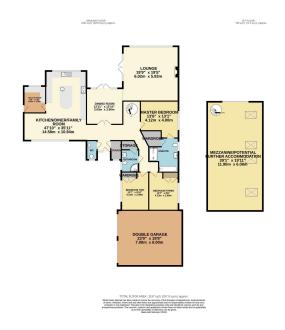

## The Hollies, Hillcrest, Broadway Road, Evesham, WR11 3HG

Guide Price £860,000

**□** 3 **□** 2 **□** 3

- · Large Peaceful Plot
- Under Floor Heating
- Edge of Town Location
- Two Bathrooms

- · Mezzanine Floor offering Potential for Further Accommodation
- Solar Panels
- Double Garage and Ample **Parking**
- Three Double Bedrooms
- · Kitchen Diner Family Room

This beautifully presented three double bedroom detached family bungalow offers a unique combination of space and charm. Featuring a mezzanine floor, it provides excellent potential for additional accommodation, making it perfect for a growing family or those in need of extra space. Situated on a large plot on the outskirts of Evesham, the property enjoys a serene and private setting, ideal for those seeking a quiet retreat. Additionally, the double garage offers ample storage in addition to plentiful parking. With its lovely design and promising potential, this bungalow is a fantastic opportunity for those looking to create their dream home.