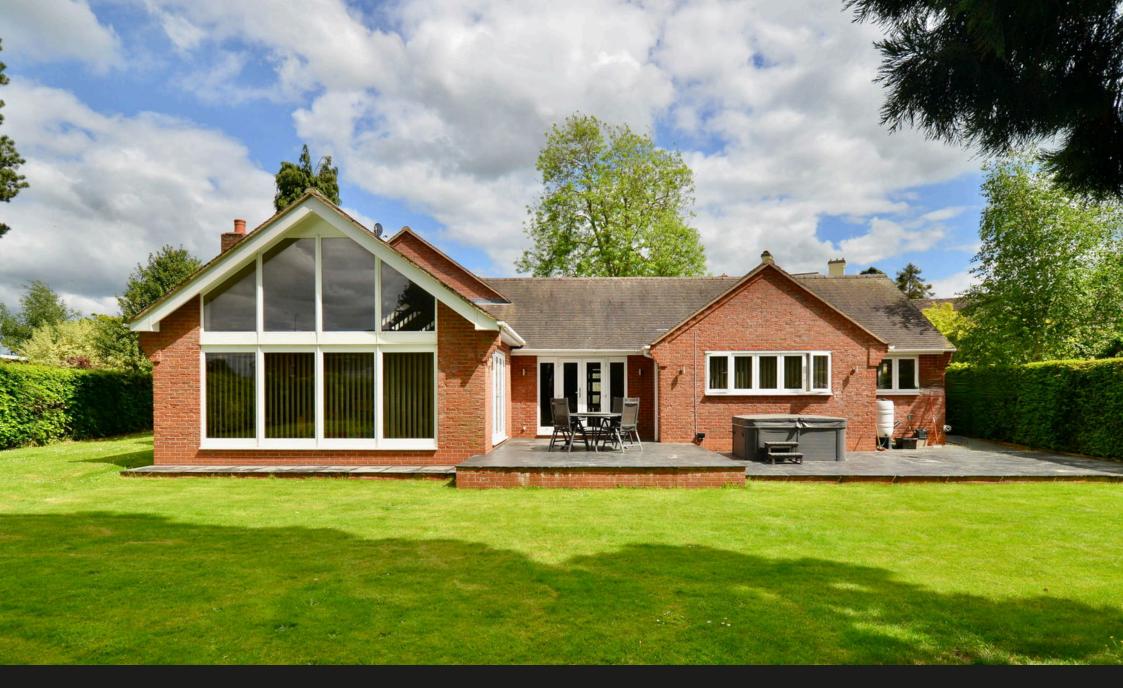

## The Hollies, Hillcrest, Broadway Road, Evesham, WR11 3HG

Guide Price £860,000

**□** 3 **□** 2 **□** 3

- · Large Peaceful Plot
- Under Floor Heating
- Edge of Town Location
- Two Bathrooms

- · Mezzanine Floor offering Potential for Further Accommodation
- Solar Panels
- Double Garage and Ample **Parking**
- Three Double Bedrooms
- · Kitchen Diner Family Room

This beautifully presented three double bedroom detached family bungalow offers a unique combination of space and charm. Featuring a mezzanine floor, it provides excellent potential for additional accommodation, making it perfect for a growing family or those in need of extra space. Situated on a large plot on the outskirts of Evesham, the property enjoys a serene and private setting, ideal for those seeking a quiet retreat. Additionally, the double garage offers ample storage in addition to plentiful parking. With its lovely design and promising potential, this bungalow is a fantastic opportunity for those looking to create their dream home.